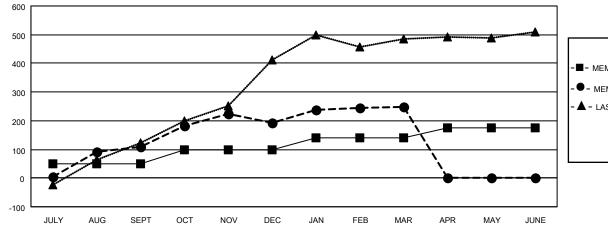

## LOCATION NIGERIA

District 404 B1

Results as of: 3/31/2022

| Clubs                 |               |           |               | Members               |                        |                         |                                                    |
|-----------------------|---------------|-----------|---------------|-----------------------|------------------------|-------------------------|----------------------------------------------------|
| RESULTS FOR 2021-2022 |               |           |               | RESULTS FOR 2021-2022 |                        |                         |                                                    |
| QUARTER               | NEW CLUB GOAL | NEW CLUBS | DROPPED CLUBS | QUARTER               | BER GROWTH NET<br>GOAL | MEMBER GROWTH<br>ACTUAL | DROPPED<br>MEMBERS ACTUAL<br>(including transfers) |
| JULY/AUG/SEPT         | 2             | 4         | 0             | JULY/AUG/SEPT         | 50                     | 175                     | 64                                                 |
| OCT/NOV/DEC           | 1             | 5         | 0             | OCT/NOV/DEC           | 50                     | 284                     | 195                                                |
| JAN/FEB/MAR           | 1             | 1         | 0             | JAN/FEB/MAR           | 40                     | 126                     | 65                                                 |
| APR/MAY/JUNE          | 1             | 0         | 0             | APR/MAY/JUNE          | 35                     | 0                       | 0                                                  |