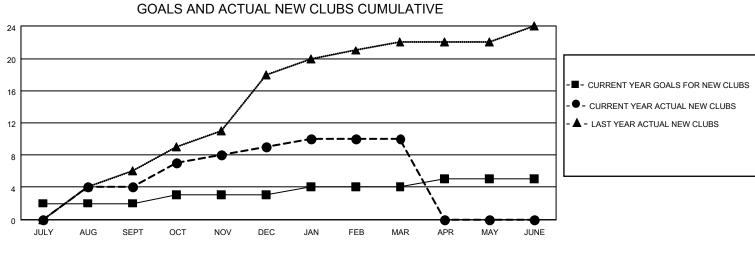

## LOCATION NIGERIA

District 404 B1

Results as of: 3/31/2022

| Clubs                 |               |           |               | Members               |                        |                         |                                                    |
|-----------------------|---------------|-----------|---------------|-----------------------|------------------------|-------------------------|----------------------------------------------------|
| RESULTS FOR 2021-2022 |               |           |               | RESULTS FOR 2021-2022 |                        |                         |                                                    |
| QUARTER               | NEW CLUB GOAL | NEW CLUBS | DROPPED CLUBS | QUARTER               | BER GROWTH NET<br>GOAL | MEMBER GROWTH<br>ACTUAL | DROPPED<br>MEMBERS ACTUAL<br>(including transfers) |
| JULY/AUG/SEPT         | 2             | 4         | 0             | JULY/AUG/SEPT         | 50                     | 175                     | 64                                                 |
| OCT/NOV/DEC           | 1             | 5         | 0             | OCT/NOV/DEC           | 50                     | 284                     | 195                                                |
| JAN/FEB/MAR           | 1             | 1         | 0             | JAN/FEB/MAR           | 40                     | 126                     | 65                                                 |
| APR/MAY/JUNE          | 1             | 0         | 0             | APR/MAY/JUNE          | 35                     | 0                       | 0                                                  |